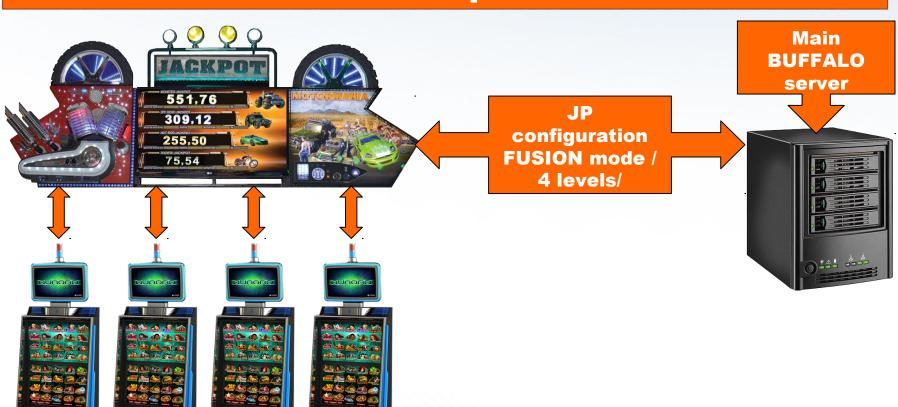

#### **Fusion Jackpot mode**

### **Online Jackpot mode**

JP configuration /4 levels/

**Option 1** 

Main BUFFALO server