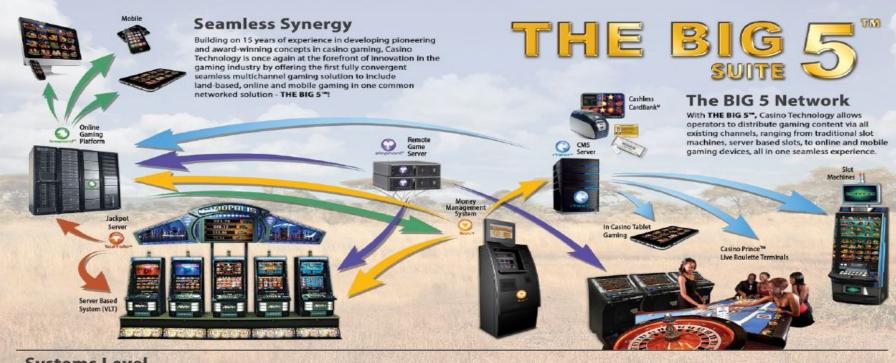

- ▶ The revolutionary "all in one" solution combining the best of both sectors - land-based and online operators to enlarge their business reach
- ▶ The Suite can be used by operators together or separately, depending on the specific needs, market conditions and regulatory requirements. When working in a set they imply the highest efficiency in the operation of gaming content by providing any casino - real or virtual - a complete range of instruments for seamless wallet, cash and promotion management

# THE BIG 5

The collective brand includes

LION™ Money Management System, BUFFALO™ Jackpot system, LEOPARD™ Online Gaming system, ELEPHANT™ Remote Game Server and RHINO™ Casino Management System,

delivering total seamless gaming without borders

**LEOPARD™ Online Gaming system** is a fully operational online casino solution offering new great opportunities for online gaming

RHINO™ Casino Management System is a traditional land-based casino management system but through its full integration with the rest of THE BIG 5™ its capabilities are dramatically expanded

**LION™ Money Management System** provides a totally seamless connection between RHINO and LEOPARD systems

**ELEPHANT™ Remote Game Server** can distribute Casino Technology's game content as well as exclusive 3rd party content to all existing gaming channels - from online and mobile gaming to traditional VLT-s

#### Systems Level

The full convergence and seamless compatibility between all of THE BIG 5™ suite of systems of Casino Technology and Casino Technology Interactive also allows for a single and seamless players' e-wallet, linked common land based and online jackpot and unified promotions.