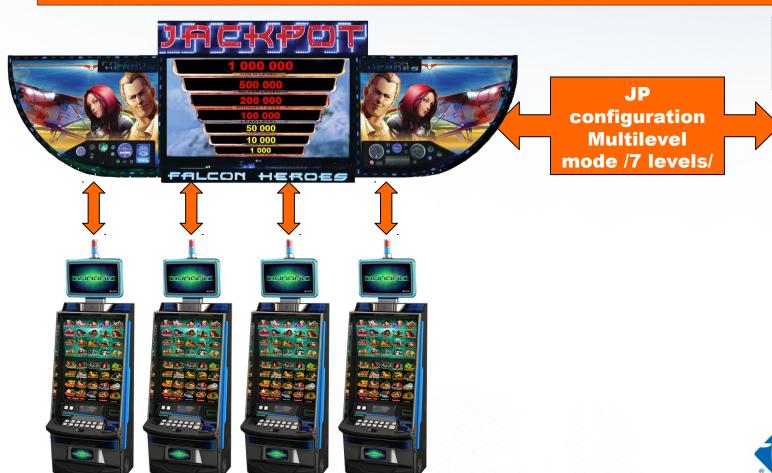

### **Universal Jackpot server**

Fusion Jackpot mode
Scatter Jackpot mode
Multi level Jackpots
Mixed Jackpots
Online Jackpots
Wide Area Jackpot mode
Jackpots reporting and history

55555

933333

### **Multi level Jackpot mode**

Main BUFFALO server