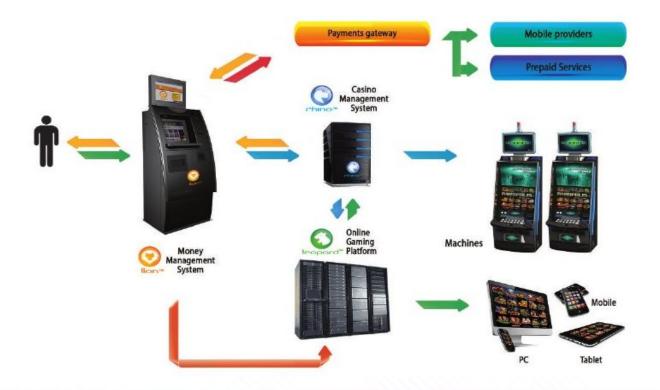

# RHINOTM & LEOPARDTM integration (connectivity to land-based and online platforms