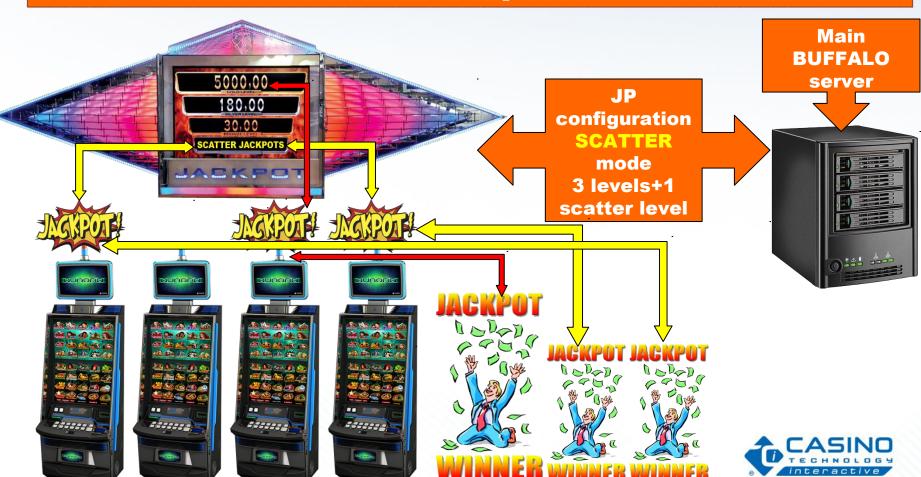

ports
- Player Tracking reports
- Custom reports

- Current credits and points balance information
- Loyalty program bonuses (credits redeeming)
- Lottery ticket printing
- Multi-lotteries tickets printing







## RHINOTM CMS / Modules

#### **MARKETING**

LIVE GAME /Casino Assist/

- Loyalty program
- Welcome promotions
- Visit promotions
- Machine promotions
- Lotteries
- Happy Hour promotions
- Combined Promotions

- Cage management
- Consolidation report
- Player Tracking







## **BUFFALOTM**

### **Universal Jackpot server**

Fusion Jackpot mode
Scatter Jackpot mode
Multi level Jackpots
Mixed Jackpots
Online Jackpots
Wide Area Jackpot mode
Jackpots reporting and history





55555

933333

#### MORE OF GAMOVATION

#### **Fusion Jackpot mode**







### **Scatter Jackpot mode**





### **Multi level Jackpot mode**



Main BUFFALO server





### **Mixed Jackpot mode**





### **Online Jackpot mode**





JP configuration /4 levels/

**Option 1** 

Main BUFFALO server



### Option 2

Main BUFFALO server JP 1, 2 levels:

- Gold level
- Silver level



- Gold level
- Silver level
- Bronze level
- Lead level





Game group 1



Game group 2





### **Wide Area Jackpot mode**









# RHINO™ & BUFFALO™ Advantages and benefits

- **★** Enable faster and volume transactions between EGM
- **★** Provide flexible and transparent Jackpot visualization
- **★** Facilitate real-time EGM status information
- **★** Increase customer visits
- ★ Ensure higher EGM and Live tables occupancy
- ★ Maintain reliable machine event monitoring and alerting
- **★** Feature remote EGM