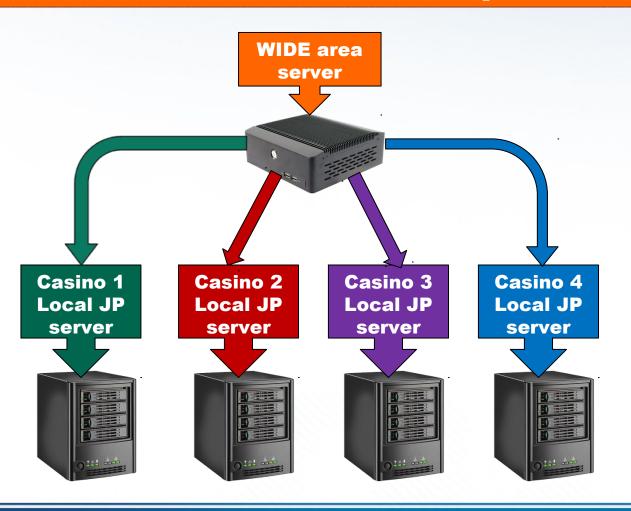

bined Promotions

- Cage management
- Consolidation report
- Player Tracking







## **BUFFALOTM**

### **Universal Jackpot server**

Fusion Jackpot mode
Scatter Jackpot mode
Multi level Jackpots
Mixed Jackpots
Online Jackpots
Wide Area Jackpot mode
Jackpots reporting and history





55555

933333

#### MORE OF GAMOVATION

#### **Fusion Jackpot mode**







### **Scatter Jackpot mode**





### **Multi level Jackpot mode**



Main BUFFALO server





### **Mixed Jackpot mode**





### **Online Jackpot mode**





JP configuration /4 levels/

**Option 1** 

Main BUFFALO server



### Option 2

Main BUFFALO server JP 1, 2 levels:

- Gold level
- Silver level



- Gold level
- Silver level
- Bronze level
- Lead level





Game group 1



Game group 2





### **Wide Area Jackpot mode**









# RHINO™ & BUFFALO™ Advantages and benefits

- **★** Enable faster and volume transactions between EGM
- **★** Provide flexible and transparent Jackpot visualization
- **★** Facilitate real-time EGM status information
- **★** Increase customer visits
- ★ Ensure higher EGM and Live tables occupancy
- ★ Maintain reliable machine event monitoring and alerting
- **★** Feature remote EGM status review
- **★** Enhance player's recognition, tracking and behavior monitoring
- ★ Implement various marketing tools to motivate longer and regular customers visits even in the lean hours of the day
- ★ Permit live information on pre-defined player's activity at the slot floor
- Manage group SMS campaigns to customers' database





# RHINO™ & BUFFALO™ Advantages and benefits

- \* Assist financia