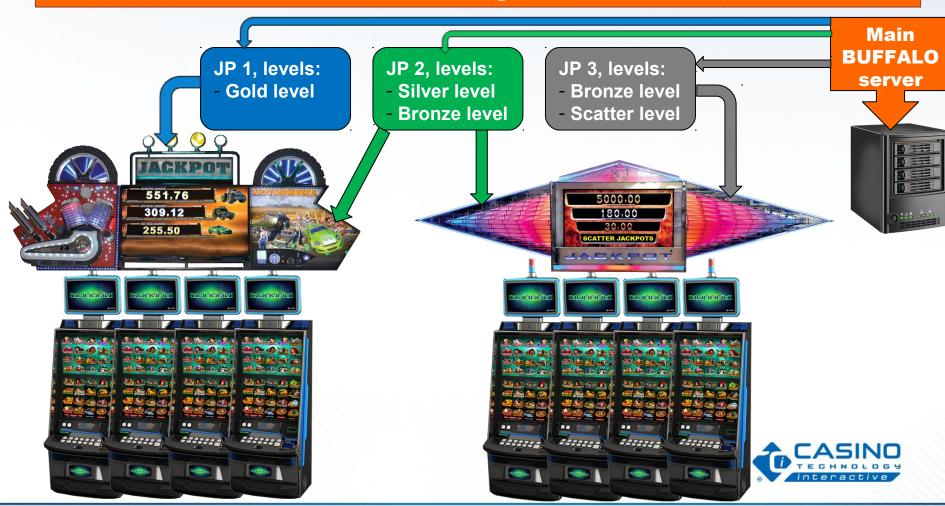

### **Universal Jackpot server**

Fusion Jackpot mode
Scatter Jackpot mode
Multi level Jackpots
Mixed Jackpots
Online Jackpots
Wide Area Jackpot mode
Jackpots reporting and history

55555

933333

### **Multi level Jackpot mode**

Main BUFFALO server